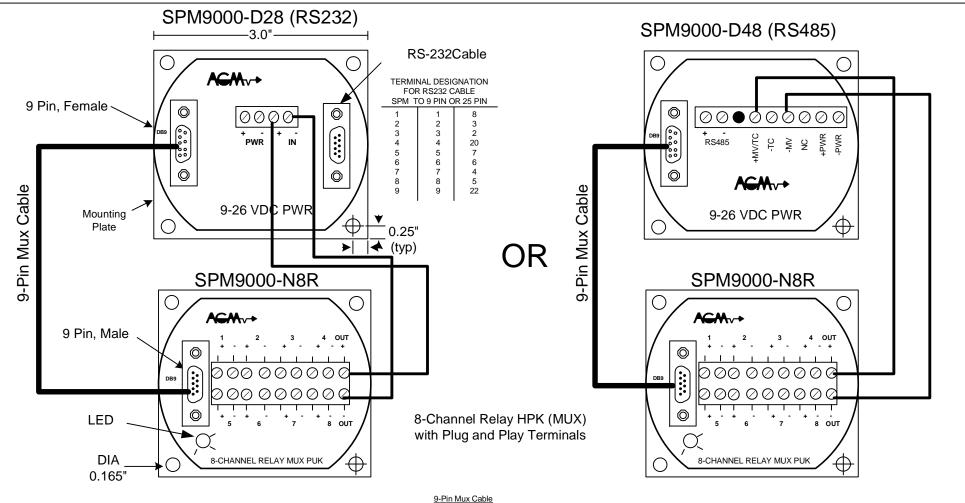

## NOTES:

- 1) Typical Current Draw = A) Standby 270uADC
  - B) Processing 50mA
  - C) Communicating 30 MADC
- 2) Memory is 32K Protected for 1 year
- 3) Operating Voltage Range 9 to 26 VDC.
- 4) Operating Temperature -20/180 Deg. F.
- 5) Contact Rating is 28 VDC, 28 VAC @ 500mA.

Installation notes: Important

For input distance greater than 50 feet, use standard approved methods for protecting the lines from transients.

When using RS232 do not use cable longer than 50 feet.

## DESCRIPTION PIN#

- 1 Relay Drive 1. Pull to (-) Supply to close.
- 2 Relay Drive 3. Pull to (-) Supply to close.
- 3 Relay Drive 5. Pull to (-) Supply to close.
- 4 Relay Drive 7. Pull to (-) Supply to close.
- 5 (+) Supply
- 6 Relay Drive 2. Pull to (-) Supply to close.
- 7 Relay Drive 4. Pull to (-) Supply to close.
- 8 Relay Drive 6. Pull to (-) Supply to close.
- 9 Relay Drive 8. Pull to (-) Supply to close.

| Signature Block      |    |         | ACM Flootronics Inc                       |      |          |        |     |
|----------------------|----|---------|-------------------------------------------|------|----------|--------|-----|
| Signature            |    | Date    | AGM Electronics, Inc.                     |      |          |        |     |
| Created By           | JG | 8/17/04 | Tucson, Arizona  Wiring Schematic Diagram |      |          |        |     |
| Eng. Approval        | KH | 8/17/04 |                                           |      |          |        |     |
| Approved for Mfg     | JV | 8/17/04 | MUX PUK SYSTEM                            |      |          |        |     |
| Approved by Customer |    |         |                                           |      |          |        |     |
| 0                    |    |         | Code ID No.                               | Size | Part No. |        |     |
| Certified by QC NT   |    | 8/17/04 | A WSD-A20620-17                           |      |          |        | 7   |
|                      |    |         | Scale                                     | Wt   |          | Sheet  | Rev |
|                      |    |         | N/A                                       |      |          | 1 OF 1 | NC  |